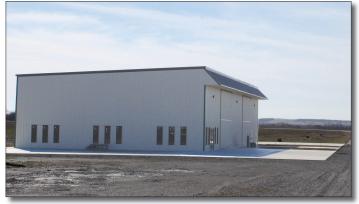

## Come Build With Us!

66' x 120' hangar off of Taxiway Bravo. Thirteen more hangar or business pad sites with runway access are available. Underground utilities installed.

Currently accommodates 13 aircraft: Single engine airplanes, multi-engine airplanes, jet airplane & helicopters.