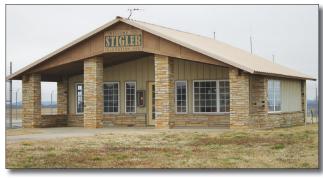

## STIGLER REGIONAL AIRPORT

Comfortable lobby, with weather conditions broadcast by the automated weather system.

4,286' Asphalt runway • 230 acres
Security gates • 24 Hour Self-service fuel station