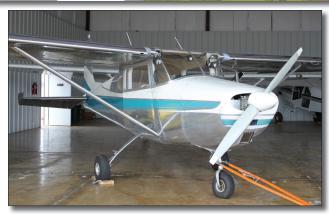

## Come Build With Us!

66' x 120' hangar off of Taxiway Bravo. Thirteen more hangar or business pad sites with runway access are available. Underground utilities installed.

Currently accommodates 13 aircraft: Single engine airplanes, multi-engine airplanes, jet airplane & helicopters.