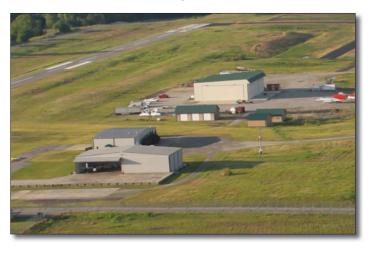

Comfortable lobby, with weather conditions broadcast by the automated weather system.

4,286' Asphalt runway • 230 acres
Security gates • 24 Hour Self-service fuel station